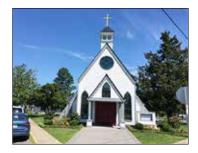

# **Lossing Avenue**

| #  | Address              | Use/Bus. Name                                    | Comments                                                                                                                          |
|----|----------------------|--------------------------------------------------|-----------------------------------------------------------------------------------------------------------------------------------|
| 67 | 12 Lossing<br>Avenue | WORSHIP ST. ELIZABETH OF HUNGARY CATHOLIC CHURCH | NON-CONTRIBUTING Church appears to be in excellent condition no signs of exterior neglect or required maintenance.  Map Ref# 0038 |