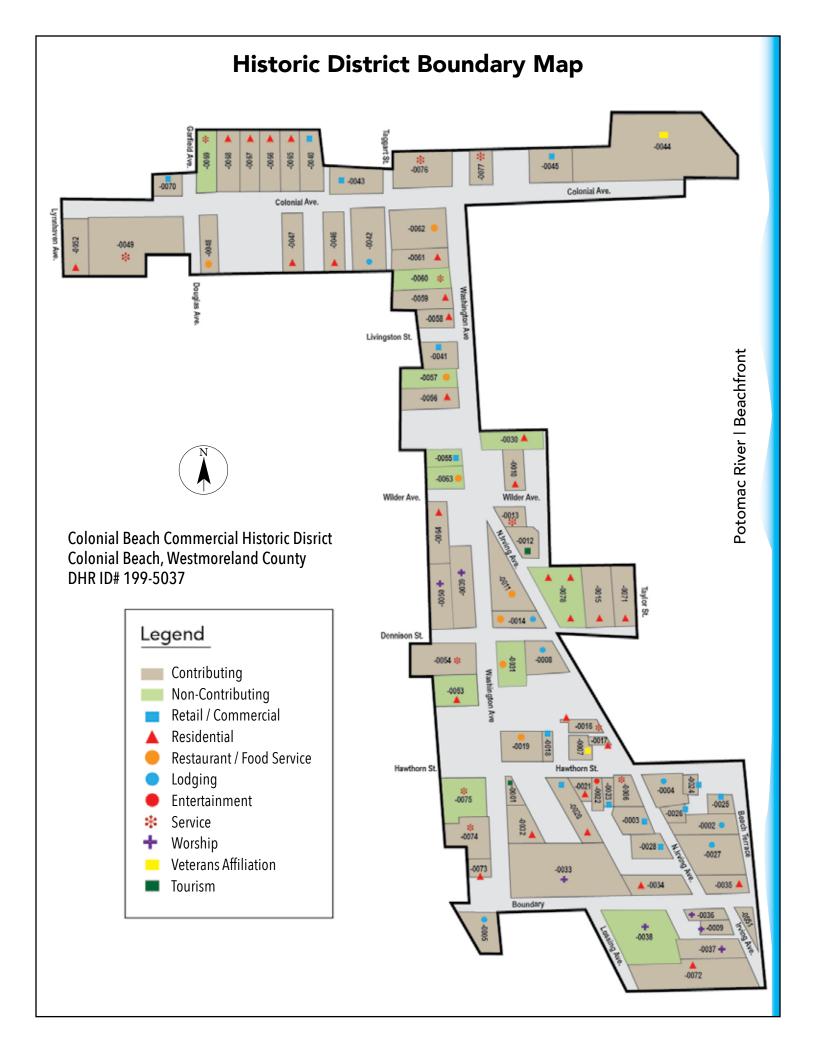

# CONTENTS

| Historic District Boundary Map                                                                                     | 2  |
|--------------------------------------------------------------------------------------------------------------------|----|
| BLOCK BY BLOCK BUILDING ASSESSMENT                                                                                 |    |
| Colonial Avenue - North Orientation                                                                                | 3  |
| Colonial Avenue - North Orientation<br>Colonial Avenue - South Orientation                                         | 4  |
| Colonial Avenue - South Orientation<br>Lynnhaven Avenue - East Orientation<br>Washington Avenue - East Orientation | 5  |
| Washington Avenue - East Orientation                                                                               | 6  |
| Washington Avenue - West Orientation                                                                               | 7  |
| Washington Avenue - West Orientation                                                                               | 8  |
| Washington Avenue - West Orientation<br>Wilder Avenue - South Orientation                                          | 9  |
| Dennison Street - East & West Orientation<br>Boundary Street - South Orientation                                   | 10 |
| Hawthorn Street - South Orientation                                                                                | 11 |
| Hawthorn Street - South Orientation                                                                                | 12 |
| Hawthorn Street - North Orientation                                                                                | 13 |
| North Irving Avenue - East Orientation                                                                             | 14 |
| North Irving Avenue - East Orientation<br>North Irving Avenue - West Orientation                                   | 15 |
| North Irving Avenue - West Orientation                                                                             | 16 |
| Irving Avenue - West Orientation                                                                                   | 17 |
| Beach Terrace - West Orientation                                                                                   | 18 |