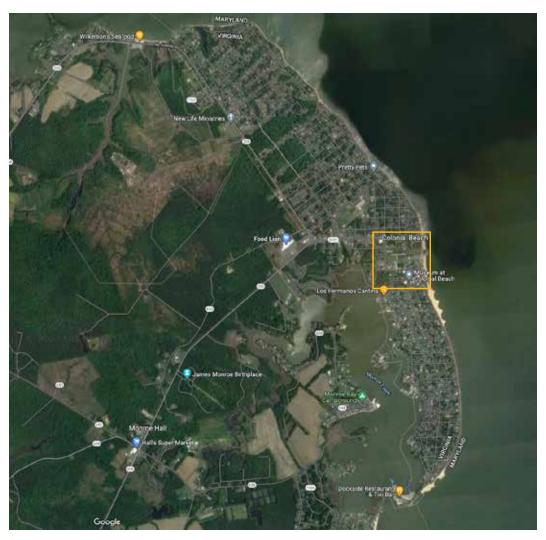

#### Downtown Colonial Beach Buildings Assessment

Historic District Location

This building assessment is based on exterior facade observations and does not reflect the overall exterior or interior physical condition or structural integrity of the buildings. This building assessments is for the sole purpose of documenting the current building inventory and the physical appearance of the building facades in an effort to assist in determining future facade improvements and enhancements. In addition the assessments will provide documentation conveying the evolution of Historic Downtown Colonial Beach. The listed maintenance issues are the most readily apparent to Downtown Colonial Beach, Main Street Affiliate. Some concerns are currently being addressed by existing business owners through financial incentives, grants and other programs that aid in revitalization.

This survey was conducted by Jackie Steward, Downtown Colonial Beach Design Committee Chair.