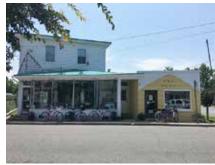

## Washington Avenue - East Orientation (continued from page 5)

| #   | Address              | Use/Name                         | Comments                                                                                                                                                                         |  |  |
|-----|----------------------|----------------------------------|----------------------------------------------------------------------------------------------------------------------------------------------------------------------------------|--|--|
| 21  | 15                   | PRIVATE                          | CONTRIBUTING                                                                                                                                                                     |  |  |
|     | Washington<br>Avenue | RESIDENCE                        | Building and adjacent garage appears to be in excellent condition, no visible signs of exterior neglect or required maintenance.                                                 |  |  |
|     |                      |                                  | Map Ref# -0032                                                                                                                                                                   |  |  |
| 22  | 119                  | RESTAURANT                       | CONTRIBUTING                                                                                                                                                                     |  |  |
|     | Hawthorn<br>Street   | ORCHID THAI<br>CUISINE           | Building appears to be in excellent condition, no signs of exterior neglect or required maintenance. New restaurant lease holder and visible signs of improvements are underway. |  |  |
|     |                      |                                  | Map Ref# 0019                                                                                                                                                                    |  |  |
| 23  | 117                  | RESTAURANT                       | NON-CONTRIBUTING                                                                                                                                                                 |  |  |
|     | Washington<br>Avenue | DENSON'S                         | Structure appears to be in excellent condition, no signs of exterior neglect or required maintenance.                                                                            |  |  |
|     |                      |                                  | Map Ref# 0031                                                                                                                                                                    |  |  |
| 2.1 | 200                  | MINED HER                        | •                                                                                                                                                                                |  |  |
| 24  | 200<br>N. Irving     | MIXED-USE                        | CONTRIBUTING CURRENTLY FOR SALE                                                                                                                                                  |  |  |
|     | Avenue               | 1.) TIDES INN<br>BISTRO          | Structure appears to be in good condition, no signs of exterior neglect                                                                                                          |  |  |
|     |                      | MARKET 2.) JULIE'S               | or required maintenance. Tin Roof and siding requires a fresh coat of paint.                                                                                                     |  |  |
|     |                      | COFFEE HOUSE                     | Map Ref# 0014                                                                                                                                                                    |  |  |
| 25  | 215C                 | COMMERCIAL                       | CONTRIBUTING                                                                                                                                                                     |  |  |
|     | Washington<br>Avenue | COLONIAL<br>BEACH<br>BREWING     | Brewery outdoor patio area in excellent condition, no signs of exterior neglect or required maintenance. Inviting and engaging patio area.                                       |  |  |
|     |                      |                                  | Map Ref# 0011                                                                                                                                                                    |  |  |
| 26  | 233                  | COMMERCIAL                       | CONTRIBUTING                                                                                                                                                                     |  |  |
|     | Washington<br>Avenue | COLONIAL                         | Historic Esso Gas Station                                                                                                                                                        |  |  |
|     | Avenue               | BEACH<br>BREWING                 | Building appears to be in excellent condition, no signs of exterior neglect or required maintenance. Very inviting and engaging patio area.                                      |  |  |
|     |                      |                                  | Map Ref# 0011                                                                                                                                                                    |  |  |
| 27  | 000                  | PRIVATE                          | NON-CONTRIBUTING                                                                                                                                                                 |  |  |
|     | Washington<br>Avenue | RESIDENCE                        | Structure appears to be in good condition, exterior maintenance and repairs needed.                                                                                              |  |  |
|     |                      |                                  |                                                                                                                                                                                  |  |  |
|     |                      |                                  | Map Ref# 0030                                                                                                                                                                    |  |  |
| 28  | 503                  | MIXED-USE                        | CONTRIBUTING                                                                                                                                                                     |  |  |
|     | Washington<br>Avenue | COMMERCIAL<br>& RESIDENTIAL      | Building appears to be in excellent condition, no visible signs of exterior neglect or required maintenance.                                                                     |  |  |
|     |                      | COLONIAL<br>BEACH<br>REAL ESTATE |                                                                                                                                                                                  |  |  |
|     |                      |                                  | Map Ref# 0077                                                                                                                                                                    |  |  |
|     |                      |                                  | Iviap Nei# 00//                                                                                                                                                                  |  |  |