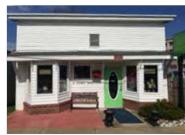

missing mortar between a few bricks. Stress cracks on west wall repaired.  Map Ref# -0007 |  |
| 65 | Hawthorn<br>Street                                    | VACANT LOT ENTERTAINMENT USE           | Vacant lot converted to patio for outside enjoyment and entertainment for VFW members and patrons.  Not Listed on Map                                                                                                                            |  |
| 66 | 111<br>Hawthorn                                       | RETAIL  CONSIGNMENT SHOP  OPS SHOP     | CONTRIBUTING Building appears to be in excellent condition, no signs of exterior neglect or required maintenance. Shingles on lower entry roof overhang in excellent condition.  Map Ref# -0018                                                  |  |







# **Lossing Avenue**

| #  | Address              | Use/Bus. Name                                    | Comments                                                                                                                          |
|----|----------------------|--------------------------------------------------|-----------------------------------------------------------------------------------------------------------------------------------|
| 67 | 12 Lossing<br>Avenue | WORSHIP ST. ELIZABETH OF HUNGARY CATHOLIC CHURCH | NON-CONTRIBUTING Church appears to be in excellent condition no signs of exterior neglect or required maintenance.  Map Ref# 0038 |



# North Irving Avenue - East Orientation

| "  | . 11                       | II /D N                                     |