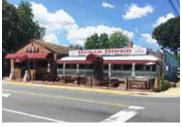

# Washington Avenue - West Orientation (continued from page 7)

| #  | Address                     | Use/Name                          | Comments                                                                                                                                                                  |
|----|-----------------------------|-----------------------------------|---------------------------------------------------------------------------------------------------------------------------------------------------------------------------|
| 36 | 322                         | RESTAURANT                        | NON-CONTRIBUTING                                                                                                                                                          |
|    | Washington<br>Avenue        | RAVEN'S<br>POINT                  | Building appears to be in excellent condition, no visible signs of exterior neglect or required maintenance.                                                              |
|    |                             |                                   | Map Ref# 0057                                                                                                                                                             |
| 37 | 324, 326 &                  | RETAIL                            | CONTRIBUTING                                                                                                                                                              |
|    | 328<br>Washington<br>Avenue | HISTORIC<br>TEXACO<br>GAS STATION | Building show signs of longterm neglect possible disrepair. Excellent building for Reconstruction following The Secretary of the Interior's Standards for Rehabilitation. |
|    |                             |                                   | Map Ref# 0041                                                                                                                                                             |
| 38 | 400                         | PRIVATE                           | CONTRIBUTING                                                                                                                                                              |
|    | Washington<br>Avenue        | RESIDENCE                         | Overall excellent condition, no visible signs of exterior neglect or required maintenance.                                                                                |
|    |                             |                                   |                                                                                                                                                                           |
|    |                             |                                   | Map Ref# 0058                                                                                                                                                             |
| 39 | 404<br>Washington<br>Avenue | PRIVATE<br>RESIDENCE              | CONTRIBUTING  Overall good condition, no visible signs of exterior neglect or major maintenance required. Tin roof in need of fresh coat of paint.                        |
|    |                             |                                   | Map Ref# 0059                                                                                                                                                             |
| 40 | 410                         | BUSINESS                          | NON-CONTRIBUTING                                                                                                                                                          |
|    | Washington<br>Avenue        | DAY CARE                          | Overall building in good condition minor maintenance required.                                                                                                            |
|    |                             |                                   | Map Ref# 0060                                                                                                                                                             |
| 41 | 414-416                     | PRIVATE                           | CONTRIBUTING                                                                                                                                                              |
|    | Washington<br>Avenue        | RESIDENCE                         | Building appears to be in excellent condition, no visible signs of exterior neglect or required maintenance.                                                              |
|    |                             |                                   | Map Ref# 0061                                                                                                                                                             |
| 42 | 422                         | RESTAURANT                        | CONTRIBUTING                                                                                                                                                              |
|    | Washington<br>Avenue        | HUNAN<br>DINER                    | Overall good condition, no visible signs of exterior neglect or required maintenance.                                                                                     |
|    |                             |                                   |                                                                                                                                                                           |
|    |                             |                                   | Map Ref# 0062                                                                                                                                                             |