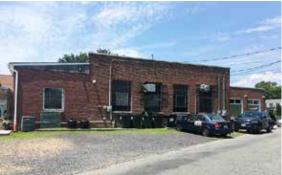

| CONTRIBUTING                                                                       | 4              |  |
|    |                            | COLONIAL BEACH<br>BREWING | Historic Esso Gas Station Building (Rear/Side Entrance)                            |                |  |
|    |                            | DREWING                   | Building appears to be in excellent                                                | -              |  |
|    |                            | BUILDING REAR             | condition, no signs of exterior neglect or required maintenance.                   |                |  |
|    |                            |                           |                                                                                    | Parties worth  |  |





| #  | Address                                  | Use/Bus. Name                                                     | Comments                                                                                                                                |
|----|------------------------------------------|-------------------------------------------------------------------|-----------------------------------------------------------------------------------------------------------------------------------------|
| 9  | 2                                        | PRIVATE                                                           | CONTRIBUTING                                                                                                                            |
|    | Irving<br>Avenue N.