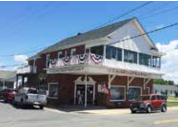

## Washington Avenue - East Orientation (continued from page 5)

| #   | Address              | Use/Name                         | Comments                                                                                                                                                                         |  |  |
|-----|----------------------|----------------------------------|----------------------------------------------------------------------------------------------------------------------------------------------------------------------------------|--|--|
| 21  | 15                   | PRIVATE                          | CONTRIBUTING                                                                                                                                                                     |  |  |
|     | Washington<br>Avenue | RESIDENCE                        | Building and adjacent garage appears to be in excellent condition, no visible signs of exterior neglect or required maintenance.                                                 |  |  |
|     |                      |                                  | Map Ref# -0032                                                                                                                                                                   |  |  |
| 22  | 119                  | RESTAURANT                       | CONTRIBUTING                                                                                                                                                                     |  |  |
|     | Hawthorn<br>Street   | ORCHID THAI<br>CUISINE           | Building appears to be in excellent condition, no signs of exterior neglect or required maintenance. New restaurant lease holder and visible signs of improvements are underway. |  |  |
|     |                      |                                  | Map Ref# 0019                                                                                                                                                                    |  |  |
| 23  | 117                  | RESTAURANT                       | NON-CONTRIBUTING                                                                                                                                                                 |  |  |
|     | Washington<br>Avenue | DENSON'S                         | Structure appears to be in excellent condition, no signs of exterior neglect or required maintenance.                                                                            |  |  |
|     |                      |                                  | Map Ref# 0031                                                                                                                                                                    |  |  |
| 2.1 | 200                  | MINED HER                        | •                                                                                                                                                                                |  |  |
| 24  | 200<br>N. Irving     | MIXED-USE                        | CONTRIBUTING CURRENTLY FOR SALE                                                                                                                                                  |  |  |
|     | Avenue               | 1.) TIDES INN<br>BISTRO          | Structure appears to be in good condition, no signs of exterior neglect                                                                                                          |  |  |
|     |                      | MARKET 2.) JULIE'S               | or required maintenance. Tin Roof and siding requires a fresh coat of paint.                                                                                                     |  |  |
|     |                      | COFFEE HOUSE                     | Map Ref# 0014                                                                                                                                                                    |  |  |
| 25  | 215C                 | COMMERCIAL                       | CONTRIBUTING                                                                                                                                                                     |  |  |
|     | Washington<br>Avenue | COLONIAL<br>BEACH<br>BREWING     | Brewery outdoor patio area in excellent condition, no signs of exterior neglect or required maintenance. Inviting and engaging patio area.                                       |  |  |
|     |                      |                                  | Map Ref# 0011                                                                                                                                                                    |  |  |
| 26  | 233                  | COMMERCIAL                       | CONTRIBUTING                                                                                                                                                                     |  |  |
|     | Washington<br>Avenue | COLONIAL                         | Historic Esso Gas Station                                                                                                                                                        |  |  |
|     | Avenue               | BEACH<br>BREWING                 | Building appears to be in excellent condition, no signs of exterior neglect or required maintenance. Very inviting and engaging patio area.                                      |  |  |
|     |                      |                                  | Map Ref# 0011                                                                                                                                                                    |  |  |
| 27  | 000                  | PRIVATE                          | NON-CONTRIBUTING                                                                                                                                                                 |  |  |
|     | Washington<br>Avenue | RESIDENCE                        | Structure appears to be in good condition, exterior maintenance and repairs needed.                                                                                              |  |  |
|     |                      |                                  |                                                                                                                                                                                  |  |  |
|     |                      |                                  | Map Ref# 0030                                                                                                                                                                    |  |  |
| 28  | 503                  | MIXED-USE                        | CONTRIBUTING                                                                                                                                                                     |  |  |
|     | Washington<br>Avenue | COMMERCIAL<br>& RESIDENTIAL      | Building appears to be in excellent condition, no visible signs of exterior neglect or required maintenance.                                                                     |  |  |
|     |                      | COLONIAL<br>BEACH<br>REAL ESTATE |                                                                                                                                                                                  |  |  |
|     |                      |                                  | Map Ref# 0077                                                                                                                                                                    |  |  |
|     |                      |                                  | Iviap Nei# 00//                                                                                                                                                                  |  |  |