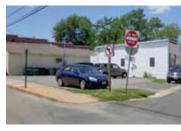

## Washington Avenue - East Orientation (continued from page 5)

| #   | Address              | Use/Name                         | Comments                                                                                                                                                                         |  |  |
|-----|----------------------|----------------------------------|----------------------------------------------------------------------------------------------------------------------------------------------------------------------------------|--|--|
| 21  | 15                   | PRIVATE                          | CONTRIBUTING                                                                                                                                                                     |  |  |
|     | Washington<br>Avenue | RESIDENCE                        | Building and adjacent garage appears to be in excellent condition, no visible signs of exterior neglect or required maintenance.                                                 |  |  |
|     |                      |                                  | Map Ref# -0032                                                                                                                                                                   |  |  |
| 22  | 119                  | RESTAURANT                       | CONTRIBUTING                                                                                                                                                                     |  |  |
|     | Hawthorn<br>Street   | ORCHID THAI<br>CUISINE           | Building appears to be in excellent condition, no signs of exterior neglect or required maintenance. New restaurant lease holder and visible signs of improvements are underway. |  |  |
|     |                      |                                  | Map Ref# 0019                                                                                                                                                                    |  |  |
| 23  | 117                  | RESTAURANT                       | NON-CONTRIBUTING                                                                                                                                                                 |  |  |
|     | Washington<br>Avenue | DENSON'S                         | Structure appears to be in excellent condition, no signs of exterior neglect or required maintenance.                                                                            |  |  |
|     |                      |                                  | Map Ref# 0031                                                                                                                                                                    |  |  |
| 2.1 | 200                  | MINED HER                        | •                                                                                                                                                                                |  |  |
| 24  | 200<br>N. Irving     | MIXED-USE                        | CONTRIBUTING CURRENTLY FOR SALE                                                                                                                                                  |  |  |
|     | Avenue               | 1.) TIDES INN<br>BISTRO          | Structure appears to be in good condition, no signs of exterior neglect                                                                                                          |  |  |
|     |                      | MARKET 2.) JULIE'S               | or required maintenance. Tin Roof and siding requires a fresh coat of paint.                                                                                                     |  |  |
|     |                      | COFFEE HOUSE                     | Map Ref# 0014                                                                                                                                                                    |  |  |
| 25  | 215C                 | COMMERCIAL                       | CONTRIBUTING                                                                                                                                                                     |  |  |
|     | Washington<br>Avenue | COLONIAL<br>BEACH<br>BREWING     | Brewery outdoor patio area in excellent condition, no signs of exterior neglect or required maintenance. Inviting and engaging patio area.                                       |  |  |
|     |                      |                                  | Map Ref# 0011                                                                                                                                                                    |  |  |
| 26  | 233                  | COMMERCIAL                       | CONTRIBUTING                                                                                                                                                                     |  |  |
|     | Washington<br>Avenue | COLONIAL                         | Historic Esso Gas Station                                                                                                                                                        |  |  |
|     | Avenue               | BEACH<br>BREWING                 | Building appears to be in excellent condition, no signs of exterior neglect or required maintenance. Very inviting and engaging patio area.                                      |  |  |
|     |                      |                                  | Map Ref# 0011                                                                                                                                                                    |  |  |
| 27  | 000                  | PRIVATE                          | NON-CONTRIBUTING                                                                                                                                                                 |  |  |
|     | Washington<br>Avenue | RESIDENCE                        | Structure appears to be in good condition, exterior maintenance and repairs needed.                                                                                              |  |  |
|     |                      |                                  |                                                                                                                                                                                  |  |  |
|     |                      |                                  | Map Ref# 0030                                                                                                                                                                    |  |  |
| 28  | 503                  | MIXED-USE                        | CONTRIBUTING                                                                                                                                                                     |  |  |
|     | Washington<br>Avenue | COMMERCIAL<br>& RESIDENTIAL      | Building appears to be in excellent condition, no visible signs of exterior neglect or required maintenance.                                                                     |  |  |
|     |                      | COLONIAL<br>BEACH<br>REAL ESTATE |                                                                                                                                                                                  |  |  |
|     |                      |                                  | Map Ref# 0077                                                                                                                                                                    |  |  |
|     |                      |                                  | Iviap Nei# 00//                                                                                                                                                                  |  |  |